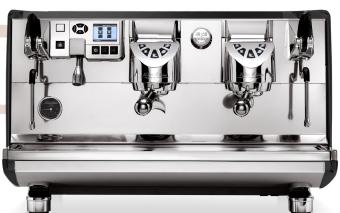

VA358 White Eagle is the coffee machine chosen by coffee and non-coffee-oriented chains, able to guarantee high productivity, quality and a neat and smart design.

The option of setting different temperatures for each group makes this coffee machine flexible to create a variety of coffee and milk-based drinks.

## T3 TECHNOLOGY

T3 provides maximum control and temperature stability for each group and enables the barista to select different settings directly on the display and to offer an even broader menu. The result is matchless precision, regardless of the intensity of work or environmental conditions.

## **EASYCREAM**

the technological solution to obtain the same milk cream every time in a simple and fast way. Easycream has a double wand that creams milk and stops automatically as soon as the pre-set temperature of the milk cream is reached. This is an extremely handy solution to speed up preparation of milk-based drinks, without losing quality.