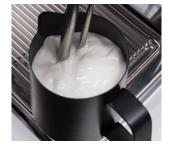

## **EASYCREAM**

the technological solution to obtain the same milk cream every time in a simple and fast way. Easycream has a double wand that creams milk and stops automatically as soon as the pre-set temperature of the milk cream is reached. This is an extremely handy solution to speed up preparation of milk-based drinks, without losing quality.