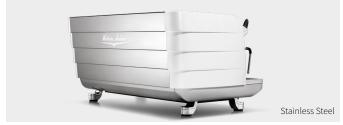

|
| Insulated boiler | 11,3 Lt    | 17 Lt      |
| Easycream        | opt.       | opt.       |

## TECHNOLOGIES



## T3 TECHNOLOGY

T3 provides maximum control and temperature stability for each group and enables the barista to select different settings directly on the display and to offer an even broader menu. The result is matchless precision, regardless of the intensity of work or environmental conditions.



## **EASYCREAM**

the technological solution to obtain the same milk cream every time in a simple and fast way. Easycream has a double wand that creams milk and stops automatically as soon as the pre-set temperature of the milk cream is reached. This is an extremely handy solution to speed up preparation of milk-based drinks, without losing quality.

## COLOURS & VERSIONS