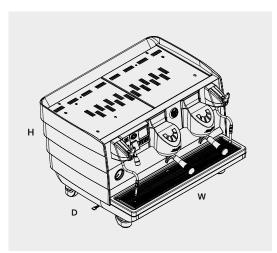

|                  | 2 Groups   | 3 Groups   |
|------------------|------------|------------|
| Versions         | T3 / Digit | T3 / Digit |
| Width mm         | 825        | 1055       |
| Depth mm         | 659        | 659        |
| Height mm        | 512        | 512        |
| Power W          | 7300/4700  | 9100/5200  |
| Net Weight Kg    | 74/71      | 95/91      |
| Insulated boiler | 11,3 Lt    | 17 Lt      |
| Easycream        | opt.       | opt.       |