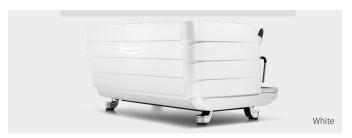

|
| Insulated boiler | 11,3 Lt    | 17 Lt      |
| Easycream        | opt.       | opt.       |

## TECHNOLOGIES



## T3 TECHNOLOGY

T3 provides maximum control and temperature stability for each group and enables the barista to select different settings directly on the display and to offer an even broader menu. The result is matchless precision, regardless of the intensity of work or environmental conditions.



## **EASYCREAM**

the technological solution to obtain the same milk cream every time in a simple and fast way. Easycream has a double wand that creams milk and stops automatically as soon as the pre-set temperature of the milk cream is reached. This is an extremely handy solution to speed up preparation of milk-based drinks, without losing quality.

## COLOURS & VERSIONS