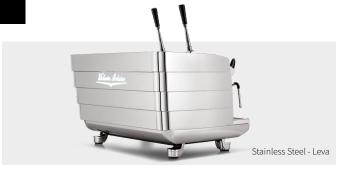

|
| Insulated boiler | 11,3 Lt    | 17 Lt      |
| Easycream        | opt.       | opt.       |

## TECHNOLOGIES



## T3 TECHNOLOGY

T3 provides maximum control and temperature stability for each group and enables the barista to select different settings directly on the display and to offer an even broader menu. The result is matchless precision, regardless of the intensity of work or environmental conditions.



## **EASYCREAM**

the technological solution to obtain the same milk cream every time in a simple and fast way. Easycream has a double wand that creams milk and stops automatically as soon as the pre-set temperature of the milk cream is reached. This is an extremely handy solution to speed up preparation of milk-based drinks, without losing quality.

## COLOURS & VERSIONS