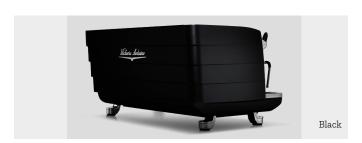

|
| Insulated boiler | 11,3 Lt    | 17 Lt      |
| Easycream        | opt.       | opt.       |

## TECHNOLOGIES



## T3 TECHNOLOGY

T3 provides maximum control and temperature stability for each group and enables the barista to select different settings directly on the display and to offer an even broader menu. The result is matchless precision, regardless of the intensity of work or environmental conditions.



## **EASYCREAM**

the technological solution to obtain the same milk cream every time in a simple and fast way. Easycream has a double wand that creams milk and stops automatically as soon as the pre-set temperature of the milk cream is reached. This is an extremely handy solution to speed up preparation of milk-based drinks, without losing quality.

## COLOURS & VERSIONS